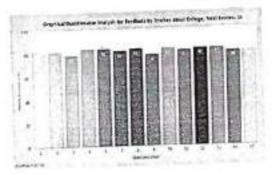

#### Questionwise Analysis for Feedback by BBA-IB students about Teaching

#### Feedback given by Total 48 students

S.R.E.S.

| Sr. No. | Question                                                                                                      | % Value |
|---------|---------------------------------------------------------------------------------------------------------------|---------|
| 1       | The entire syllabor is completed in time.                                                                     | 89      |
| 2       | The teachers are punctual and regular in taking lectures and practicals                                       | 88      |
| 3       | The teachers come well prepared for the class:                                                                | 88      |
| 4       | The teachers encourage participation and discussion in class                                                  | 89      |
| 5       | The teachers attitude towards the students is friendly & helpful:                                             | 86      |
| 8       | Modern teaching aids, power point presentations, web-resources, etc. are used by the teachers while teaching. | 89      |
| 7       | The teachers are available and accessible in the Department after lectors timings:                            | 87      |
| - 8     | Periodical assessments are conducted as per schedule:                                                         | 88      |
| 9       | Attendance record of the students is maintained by the teachers.                                              | 90      |
| 10      | Regular and timely feedback is given un our performence:                                                      | 87      |
| 11      | The evaluation process is fair and unbiased                                                                   | 83      |
| 12      | The teachers guide the students for overall personality development of the students.                          | 87      |