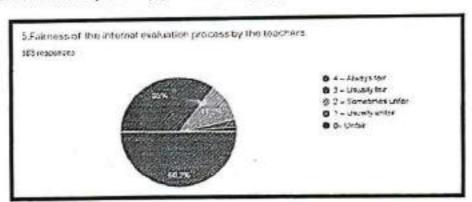

TH "B" GRADE





#### 1 Interpretation:

57% of respondents agreed that the syllabus is covered from 85 to 100%, while 33% agreed that it is covered from 70 to 84 percent.



#### 2 Interpretation:

56.8 % of respondents satisfactorily agreed that teachers come prepared for classes and 39.3 % agreed that teachers come prepared thoroughly.





# Sanjivani Arts Commerce & Science College, Kopargaon,

Dist. Ahmednagar Maharashtra



NAAC ACCREDITED WITH "B" GRADE

3 Interpretation:

62.7 percent of respondents agreed that teachers' communication is always effective and 22.4% said that they are sometimes effective.



### 4 Interpretation:

34 % respondents agreed that teachers' approaches to teaching are excellent communication, and 41.3% said that they are very good at teaching approach.



## 5 Interpretation:

50.2 percent of respondents say that internal evaluation is always fair. 35% say that it is always fair. 35% is usually unfair.





# Sanjivani Arts Commerce & Science College, Kopargaon,

Dist. Ahmednagar Maharashtra

NAAC ACCREDITED WITH "B" GRADE GROUP OF INSTITUTE



#### 6 Interpretation:

59.4 % respondent's say that every time performance in assignment is discussed with them 22.4 % says that it is usually discussed & 11.2% says that it is occasionally/sometime discussed



## 7 Interpretation:

48.2% of respondents say that the institute is regularly active in promoting internships and field visits and another 24.8% say that it is often. 20.1% say that it is sometimes





# Sanjivani Arts Commerce & Science

College, Kopargaon,

Dist. Ahmednagar Maharashtra