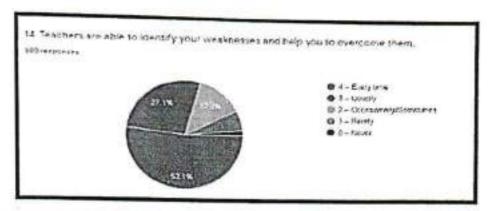

ani Arts Commerce & Science College, Kopargaon,

Dist. Ahmednagar Maharashtra

NAAC ACCREDITED WITH "B" GRADE



11 Interpretation:

60.1% of respondents say that their mentor takes follow-up every time and 27.7% say that they do it usually.



12 Interpretation:

63.7% of respondents say that teachers always illustrate concepts through examples, and 29% say that they also usually illustrate.



13 Interpretation:

53.1% of respondents say that teachers fully identify strengths and encourage students, while 30.4 % say that they are reasonably identifying strengths and encouraging students, and 9.6 % say that they are partially.



Students Satisfaction Survey 2020-21



# Sanjivani Arts Commerce & Science

College, Kopargaon, Dist. Ahmednagar Maharashtra

NAAC ACCREDITED WITH "B" GRADE





#### 14 Interpretation:

52.1% of respondents say that teachers every time help to identify weaknesses and help to overcome them, while 27.1% say that they usually help students and 13.2% say that they occasionally or sometimes help students.



## 15 Interpretation:

35.3% of respondents strongly agree & 53.1% of respondents agree that institutions make an effort to engage students, and 9.6% of respondents are neutral.





# Sanjivani Arts Commerce & Science College, Kopargaon,

Dist. Ahmednagar Maharashtra

NAAC ACCREDITED WITH "B" GRADE



#### 16 Interpretation:

40.6% of respondents say that teachers use student centric methods to a great extent. 43.6% say that they moderately use it. 12.5% say they are using it in some way.



#### 17 Interpretation:

50.5% of respondents strongly