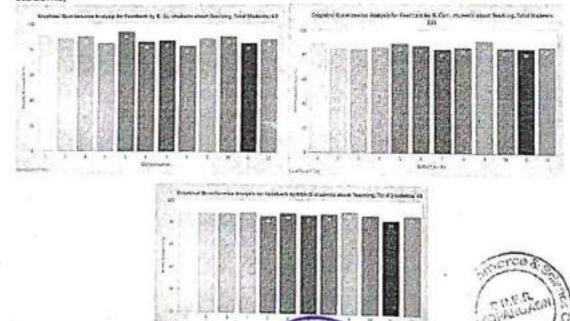

#### Questionwise Analysis for Feedback by B. Sc. students about Teaching

#### Feedback given by Total 68 students

| Sr. No. | Question                                                                                                      | % Value |
|---------|---------------------------------------------------------------------------------------------------------------|---------|
| 1       | The entire syllabus is completed in time:                                                                     | 89      |
| 2       | The teachers are punctual and regular in taking lectures and practicals:                                      | 87      |
| 3       | The teachers come well prepared for the class.                                                                | 90      |
| 4       | The teachers encourage participation and discussion in class:                                                 | 84      |
| 5       | The teachers attitude towards the students is Viendly & helpful.                                              | 94      |
| 6       | Modern teaching aids, power point presentations, web-resources, etc. are used by the teachers while teaching. | 86      |
| 7       | The teachers are available and accessible in the Department after lecture timings:                            | 86      |
| 8       | Periodical assessments are conducted as per schedule:                                                         | 84      |
| 9       | Attendance record of the students is maintained by the teachers:                                              | 88      |
| 10      | Regular and timely feedback is given on our performance                                                       | 89      |
| 11      | The evaluation process is fair and unbiased:                                                                  | 84      |
| 12      | The teachers guide the students for overall personality development of the students                           | 88      |