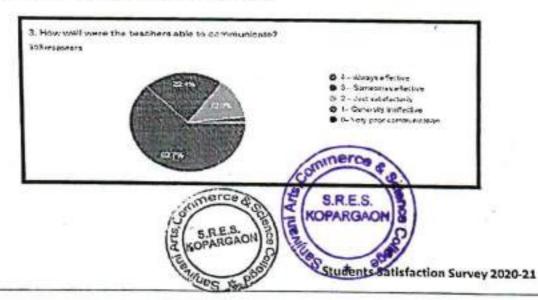

#### Student feedback about teaching

There are 12 questions about teaching in the feedback form according to the analysis the following major points have been noticed the collection of feedback forms has been done by students of different courses including B. Sc, B.com, BBA-IB and analyzed percentage wise. Teaching feedback is given by 199 students.