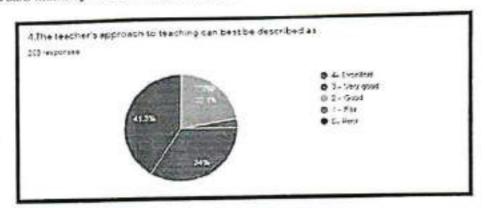

#### Student feedback about teaching

There are 12 questions about teaching in the feedback form according to the analysis the following major points have been noticed the collection of feedback forms has been done by students of different courses including B. Sc, B.com, BBA-IB and analyzed percentage wise. Teaching feedback is given by 199 students.