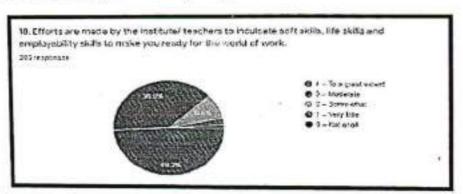

#### Feedback given by Total 33 Parents

| St. No. | Question                                                                                                        | % Value |
|---------|-----------------------------------------------------------------------------------------------------------------|---------|
| 1       | Admission procedure                                                                                             | 84      |
| 2       | Infrastructure and lab facility                                                                                 | 78      |
| 3       | Work Culture observed by you and your Ward.                                                                     | 77      |
| 4       | Canteen facility:                                                                                               | 81      |
| 5       | Library:                                                                                                        | 81      |
| 6       | Other facilities provided by the college:                                                                       | 81      |
| 7       | Sports and cultural activities:                                                                                 | 76      |
| 9       | Students counseling and guidance:                                                                               |         |
| 10      | Use of Information and communication technology in the college:                                                 |         |
| 11      | Academic Discipline (i.e limely conduct of lectures, practicals and related activities) observed by the college | 79      |
| 12      | Improvement in soft skills, knowledge, ethics micraity, observed by you in your ward while studying in college. | 78      |
| 13      | Examination system adopted by the college:                                                                      | 81      |
| 54      | Evaluation and Feedback mechanism                                                                               | 79      |
| 15      | Placements:                                                                                                     | 81      |