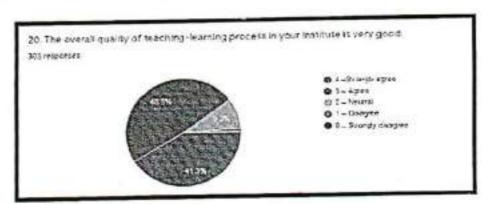

#### Student feedback about teaching

There are 12 questions about teaching in the feedback form according to the analysis the following major points have been noticed the collection of feedback forms has been done by students of different courses including B. Sc, B.com, BBA-IB and analyzed percentage wise. Teaching feedback is given by 199 students.

#### Feedback given by Total 68 students

| Sr. No. | Question                                                                                                      | % Value |
|---------|---------------------------------------------------------------------------------------------------------------|---------|
| 1       | The entire syllabus is completed in time:                                                                     | 89      |
| 2       | The teachers are punctual and regular in taking lectures and practicals:                                      | 87      |
| 3       | The teachers come well prepared for the class.                                                                | 90      |
| 4       | The teachers encourage participation and discussion in class:                                                 | 84      |
| 5       | The teachers attitude towards the students is Viendly & helpful.                                              | 94      |
| 6       | Modern teaching aids, power point presentations, web-resources, etc. are used by the teachers while teaching. | 86      |
| 7       | The teachers are available and accessible in the Department after lecture timings:                            | 86      |
| 8       | Periodical assessments are conducted as per schedule:                                                         | 84      |
| 9       | Attendance record of the students is maintained by the teachers:                                              | 88      |
| 10      | Regular and timely feedback is given on our performance                                                       | 89      |
| 11      | The evaluation process is fair and unbiased:                                                                  | 84      |
| 12      | The teachers guide the students for overall personality development of the students                           | 88      |