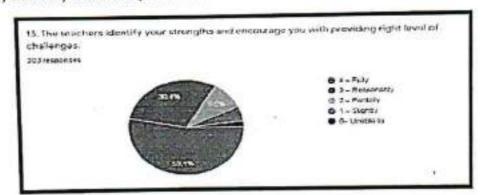

say that it is very well.



#### 9 Interpretation:

39.6% of respondents strongly agree that an institute provides multiple opportunities to learn and grow and 50.8% say that they also agree with it. 7.9% say that they are neutral.



#### 10 Interpretation:

58.7% of respondents say that teachers are always informed about CO's and PO's and 33% say that they are also usually informed.





# Sanjivani Arts Commerce & Science College, Kopargaon,

Dist. Ahmednagar Maharashtra

NAAC ACCREDITED WITH "B" GRADE



11 Interpretation:

60.1% of respondents say that their mentor takes follow-up every time and 27.7% say that they do it usually.



12 Interpretation:

63.7% of respondents say that teachers always illustrate concepts through examples, and 29% say that they also usually illustrate.



13 Interpretation:

53.1% of respondents say that teachers fully identify strengths and encourage students, while 30.4 % say that they are reasonably identifying strengths and encouraging students, and 9.6 % say that they are partially.



Students Satisfaction Survey 2020-21



# Sanjivani Arts Commerce & Science

College, Kopargaon, Dist. Ahmednagar Maharashtra

NAAC ACCREDITED WITH "B" GRADE





#### 14 Interpretation:

52.1% of respondents say that teachers every time help to identify weaknesses and help to overcome them, while 27.1% say that they usually help students and 13.2% say that they occasionally or sometimes help students.



## 15 Interpretation:

35.3% of respondents strongly agree & 53.1% of respondents agree that institutions make an effort to engage students, and 9.6%