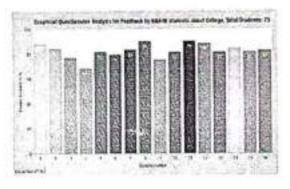

#### Student feedback about college

There are 16 questions about teaching in the feedback form. Collection of teedback from has been done from students of different courses (B.Sc., B. Com, and BBA IB According to the analysis, the following major point has been noticed. For each of the to questions asked in the feedback form, five options are given to them for their answer. The percentage analysis requested of the students for the respective courses of B.Sc., B. Com., and BBA IB

#### Questionwise Analysis for Feedback by B. Sc. students about College

#### Feedback given by Total 107 students

| St. No. | Question                                                                  | % Value |
|---------|---------------------------------------------------------------------------|---------|
| 1       | The office staff in the college is cooperative and helpful                | 90      |
| 2       | The library staff is cooperative and heighti                              | 86      |
| 3       | Online educational resources are available and accessible in the library. | 84      |
| 4       | Internet facility provided in the Library is satisfactory                 | 79      |
| 5       | The prescribed books / reading materials are available in the library     | 84      |
| 8       | Equipment in the lab(s) is in good working concitor                       | 81      |
| 7       | Results are displayed by the college:                                     | 86      |
| 8       | Separate common rooms for girls and hope are available                    | 90      |
| 9       | Toilets I washrooms are deen and properly maintained:                     | 88      |
| 10      | The classrooms are clean and well maintaned:                              | 84      |
| 11      | The campus is green and eco-triently                                      | 92      |
| 12      | Clean drinking water is available in the college carrious.                | 90      |
| 13      | The buildings / classrooms are accessible to disabled persons:            | 89      |
| 14      | The campus has adequate power supply                                      | 86      |
| 15      | Our grievances are redressed / problems are solved well in time:          | 87      |
| 15      | The functioning of the planement cell in the college is satisfactory.     | 84      |