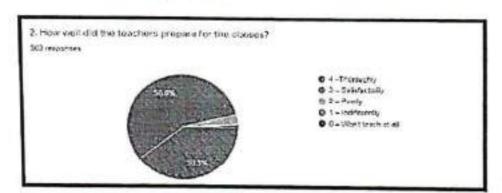

#### Student feedback about teaching

There are 12 questions about teaching in the feedback form according to the analysis the following major points have been noticed the collection of feedback forms has been done by students of different courses including B. Sc, B.com, BBA-IB and analyzed percentage wise. Teaching feedback is given by 199 students.