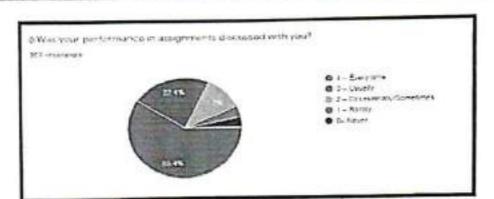

agreed that teachers come prepared thoroughly.





# Sanjivani Arts Commerce & Science College, Kopargaon,

Dist. Ahmednagar Maharashtra



NAAC ACCREDITED WITH "B" GRADE

3 Interpretation:

62.7 percent of respondents agreed that teachers' communication is always effective and 22.4% said that they are sometimes effective.



### 4 Interpretation:

34 % respondents agreed that teachers' approaches to teaching are excellent communication, and 41.3% said that they are very good at teaching approach.



## 5 Interpretation:

50.2 percent of respondents say that internal evaluation is always fair. 35% say that it is always fair. 35% is usually unfair.





# Sanjivani Arts Commerce & Science College, Kopargaon,

Dist. Ahmednagar Maharashtra

NAAC ACCREDITED WITH "B" GRADE GROUP OF INSTITUTE



#### 6 Interpretation:

59.4 % respondent's say that every time performance in assignment is discussed with them 22.4 % says that it is usually discussed & 11.2% says that it is occasionally/sometime discussed



## 7 Interpretation:

48.2% of respondents say that the institute is regularly active in promoting internships and field visits and another 24.8% say that it is often. 20.1% say that it is sometimes





# Sanjivani Arts Commerce & Science

College, Kopargaon,

Dist. Ahmednagar Maharashtra

NAAC ACCREDITED WITH "B" GRADE



#### 8 Interpretation:

28.4% of respondents say that it is significantly facilitates and 57.1% say that it is very well.



#### 9 Interpretation:

39.6% of respondents strongly agree that an institute provides multiple opportunities to learn and grow and 50