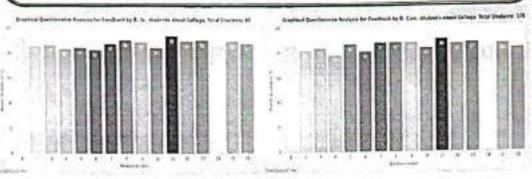

#### Questionwise Analysis for Feedback by B. Sc. students about Teaching

#### Feedback given by Total 68 students

| Sr. No. | Question                                                                                                      | % Value |
|---------|---------------------------------------------------------------------------------------------------------------|---------|
| 1       | The entire syllabus is completed in time:                                                                     | 89      |
| 2       | The teachers are punctual and regular in taking lectures and practicals:                                      | 87      |
| 3       | The teachers come well prepared for the class.                                                                | 90      |
| 4       | The teachers encourage participation and discussion in class:                                                 | 84      |
| 5       | The teachers attitude towards the students is Viendly & helpful.                                              | 94      |
| 6       | Modern teaching aids, power point presentations, web-resources, etc. are used by the teachers while teaching. | 86      |
| 7       | The teachers are available and accessible in the Department after lecture timings:                            | 86      |
| 8       | Periodical assessments are conducted as per schedule:                                                         | 84      |
| 9       | Attendance record of the students is maintained by the teachers:                                              | 88      |
| 10      | Regular and timely feedback is given on our performance                                                       | 89      |
| 11      | The evaluation process is fair and unbiased:                                                                  | 84      |
| 12      | The teachers guide the students for overall personality development of the students                           | 88      |

#### Questionwise Analysis for Feedback by B. Com. students about Teaching

#### Feedback given by Total 131 students

| Sr. No. | Question                                                                                                    | % Value |
|---------|-------------------------------------------------------------------------------------------------------------|---------|
| 1       | The emire syllabus is completed in time                                                                     | 89      |
| 2       | The teachers are punctual and regular in taking fectures and practicals:                                    | 85      |
| 3       | The teachers come well prepared for the class:                                                              | 84      |
| 4       | The teachers encourage participation and discussion in class                                                | 86      |
| 5       | The teachers attitude towards the students is friendly & helpful.                                           | 89      |
| 6       | Modern teaching aids, power point presentations, web-resources, atclude used by the teachers while teaching | 87      |
| 7       | The teachers are available and accessible in the Department after lecture timings:                          | 84      |
| 8       | Periodical assessments are conducted as per schedule                                                        | 86      |
| 9       | Attendance record of the students is maintained by the teachers.                                            | 91      |
| 10      | Regular and timely feedback is given on our performance:                                                    | 85      |
| 11      | The evaluation process is fair and unbiased                                                                 | 84      |
| 12      | The teachers guide the students for overall personality development of the students                         | 86      |