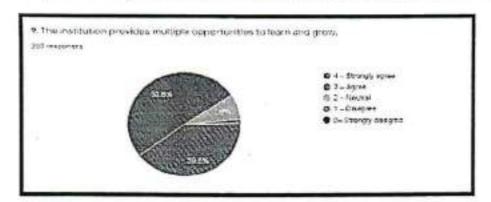

#### Student feedback about teaching

There are 12 questions about teaching in the feedback form according to the analysis the following major points have been noticed the collection of feedback forms has been done by students of different courses including B. Sc, B.com, BBA-IB and analyzed percentage wise. Teaching feedback is given by 199 students.