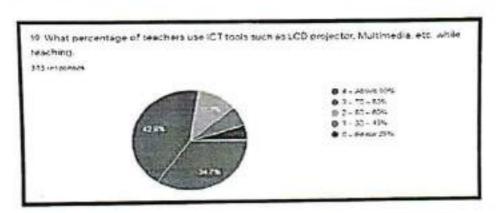

#### Feedback from teachers

There are 15 questions about college in the feedback from Feedback given by 18 employees Analysis says that syllabus is covered in a good way and that the equipment in the labs good condition is satisfactory. Online education resources are available. Cooperative teaching and non teaching staff is available. The college campus is green and very eco friendly.