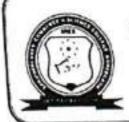

#### Questionwise Analysis for Feedback by B. Com. students about Teaching

#### Feedback given by Total 131 students

| Sr. No. | Question                                                                                                    | % Value |
|---------|-------------------------------------------------------------------------------------------------------------|---------|
| 1       | The emire syllabus is completed in time                                                                     | 89      |
| 2       | The teachers are punctual and regular in taking fectures and practicals:                                    | 85      |
| 3       | The teachers come well prepared for the class:                                                              | 84      |
| 4       | The teachers encourage participation and discussion in class                                                | 86      |
| 5       | The teachers attitude towards the students is friendly & helpful.                                           | 89      |
| 6       | Modern teaching aids, power point presentations, web-resources, atclude used by the teachers while teaching | 87      |
| 7       | The teachers are available and accessible in the Department after lecture timings:                          | 84      |
| 8       | Periodical assessments are conducted as per schedule                                                        | 86      |
| 9       | Attendance record of the students is maintained by the teachers.                                            | 91      |
| 10      | Regular and timely feedback is given on our performance:                                                    | 85      |
| 11      | The evaluation process is fair and unbiased                                                                 | 84      |
| 12      | The teachers guide the students for overall personality development of the students                         | 86      |