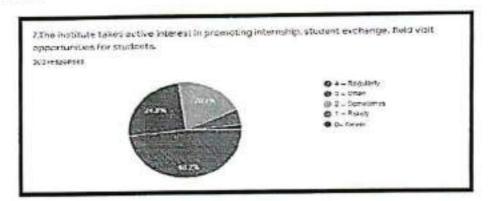

ndents agreed that teachers' communication is always effective and 22.4% said that they are sometimes effective.



### 4 Interpretation:

34 % respondents agreed that teachers' approaches to teaching are excellent communication, and 41.3% said that they are very good at teaching approach.



## 5 Interpretation:

50.2 percent of respondents say that internal evaluation is always fair. 35% say that it is always fair. 35% is usually unfair.





# Sanjivani Arts Commerce & Science College, Kopargaon,

Dist. Ahmednagar Maharashtra

NAAC ACCREDITED WITH "B" GRADE GROUP OF INSTITUTE



#### 6 Interpretation:

59.4 % respondent's say that every time performance in assignment is discussed with them 22.4 % says that it is usually discussed & 11.2% says that it is occasionally/sometime discussed



## 7 Interpretation:

48.2% of respondents say that the institute is regularly active in promoting internships and field visits and another 24.8% say that it is often. 20.1% say that it is sometimes





# Sanjivani Arts Commerce & Science

College, Kopargaon,

Dist. Ahmednagar Maharashtra

NAAC ACCREDITED WITH "B" GRADE



#### 8 Interpretation:

28.4% of respondents say that it is significantly facilitates and 57.1% say that it is very well.



#### 9 Interpretation:

39.6% of respondents strongly agree that an institute provides multiple opportunities to learn and grow and 50.8% say that they also agree with it. 7.9% say that they are neutral.



#### 10 Interpretation:

58.7% of respondents say that teachers are always informed about CO's and PO's and 33% say that they are also usual