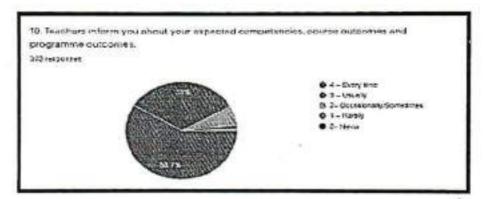

#### Student feedback about teaching

There are 12 questions about teaching in the feedback form according to the analysis the following major points have been noticed the collection of feedback forms has been done by students of different courses including B. Sc, B.com, BBA-IB and analyzed percentage wise. Teaching feedback is given by 199 students.