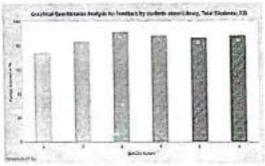

#### Student feedback about library

Feedback given by Total 235 students, there are 6 questions about Library in the feedback form According to the analyses the following major point has been noticed: collection of feedback forms has been done from students of different courses (B.Sc., B. Com, and BBA IB). For six questions asked the feedback form, five options are given to them for their answer. The percentage analysis given to students for the respective courses of B.Sc., B.Com., and BBA-IB.

#### Questionwise Analysis for Feedback by students about Library

#### Feedback given by Total 235 students

| Sr. No. | Question                                                                       | % Value |
|---------|--------------------------------------------------------------------------------|---------|
| 1       | How often do you wish the Library:                                             | 74      |
| 2       | Are the required number of titles in your Subject available in the Library:    | 83      |
| 3       | Are you satisfied with the cataloguing and arrangement of books in the Library | 91      |
| 4       | Are you salisfied with the available Reading space in the Library.             | 88      |
| 5       | Are the Library Staff co-operative and helpful.                                | 86      |
| 6       | Are you able make use of reading facility in the Library:                      | 88      |