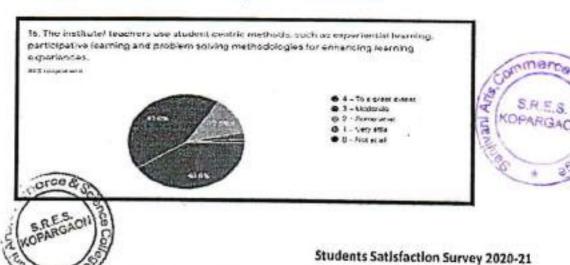

#### Student feedback about college

There are 16 questions about teaching in the feedback form. Collection of teedback from has been done from students of different courses (B.Sc., B. Com, and BBA IB According to the analysis, the following major point has been noticed. For each of the to questions asked in the feedback form, five options are given to them for their answer. The percentage analysis requested of the students for the respective courses of B.Sc., B. Com., and BBA IB