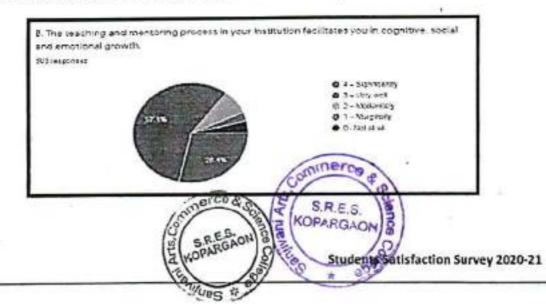

#### Student feedback about teaching

There are 12 questions about teaching in the feedback form according to the analysis the following major points have been noticed the collection of feedback forms has been done by students of different courses including B. Sc, B.com, BBA-IB and analyzed percentage wise. Teaching feedback is given by 199 students.