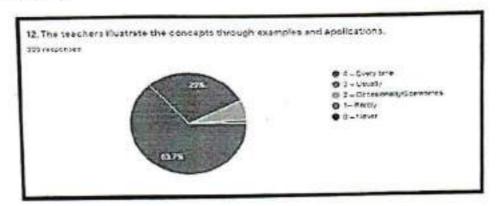

#### Student feedback about teaching

There are 12 questions about teaching in the feedback form according to the analysis the following major points have been noticed the collection of feedback forms has been done by students of different courses including B. Sc, B.com, BBA-IB and analyzed percentage wise. Teaching feedback is given by 199 students.