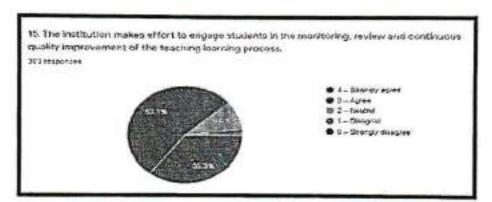

#### Student feedback about teaching

There are 12 questions about teaching in the feedback form according to the analysis the following major points have been noticed the collection of feedback forms has been done by students of different courses including B. Sc, B.com, BBA-IB and analyzed percentage wise. Teaching feedback is given by 199 students.