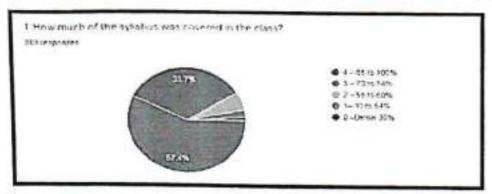

#### Student feedback about teaching

There are 12 questions about teaching in the feedback form according to the analysis the following major points have been noticed the collection of feedback forms has been done by students of different courses including B. Sc, B.com, BBA-IB and analyzed percentage wise. Teaching feedback is given by 199 students.