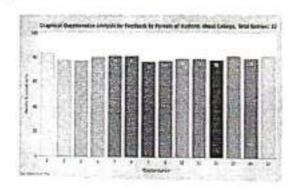

#### Student feedback about college

There are 16 questions about teaching in the feedback form. Collection of teedback from has been done from students of different courses (B.Sc., B. Com, and BBA IB According to the analysis, the following major point has been noticed. For each of the to questions asked in the feedback form, five options are given to them for their answer. The percentage analysis requested of the students for the respective courses of B.Sc., B. Com., and BBA IB

#### Student feedback about library

Feedback given by Total 235 students, there are 6 questions about Library in the feedback form According to the analyses the following major point has been noticed: collection of feedback forms has been done from students of different courses (B.Sc., B. Com, and BBA IB). For six questions asked the feedback form, five options are given to them for their answer. The percentage analysis given to students for the respective courses of B.Sc., B.Com., and BBA-IB.