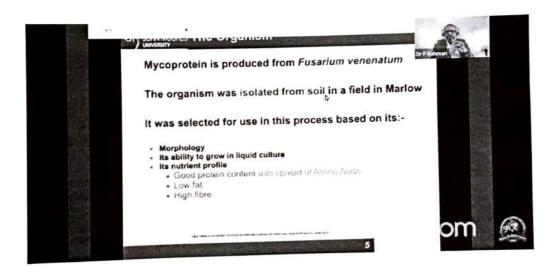

During his talk he explained the concepts of Protien manufacturing Different Techniques of protein manufacturing. Manufacturing in *Fusarium* species. Detail Process of fermentation More than 80 participants attended the webinar from India as well as abroad.

The main aim behind organizing the event was to provide students with insights into the current applications of Protein manufacturing and Mycoprotein case study.