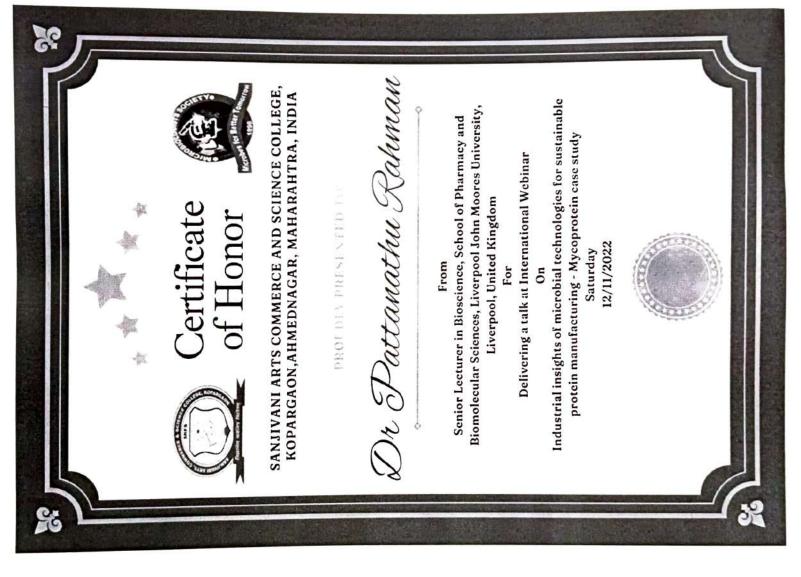

**Dr.Pattanathu Rehman**, Senior Lecturer in bioscience, school of Pharmacy and Biomolecular Science, Liverpool John Moores University, Liverpool, United Kingdom, served as a **Resource Person** for this webinar.

### Dr Pattanathu Rahman,

Senior Lecturer in Bioscience, School of Pharmacy and Biomolecular Sciences, Liverpool John Moores University, Liverpool, United Kingdom.

PRINCIPAL
Sanjivani Arts, Commerce &
Science College, Kopargaon

### Dr Pattanathu Rahman,

Senior Lecturer in Bioscience, School of Pharmacy and Biomolecular Sciences, Liverpool John Moores University, Liverpool, United Kingdom.