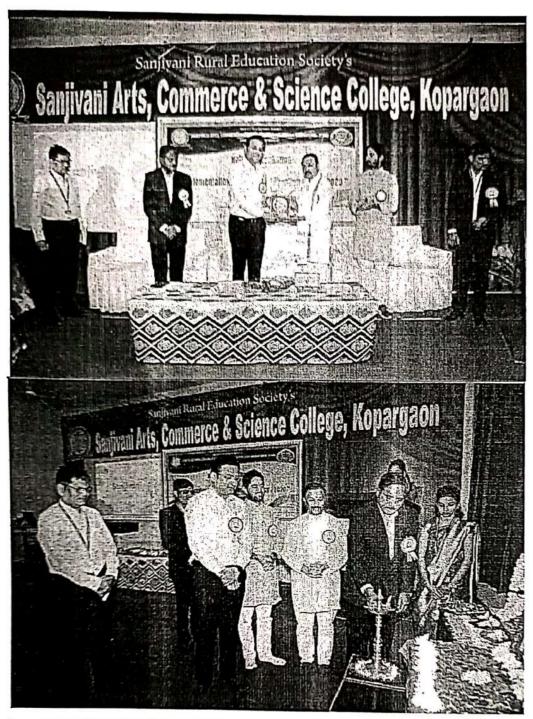

#### Research and Development"

Sanjivani Arts, Commerce and science College, Kopargaon organized a National Workshop On "Implementation On National Education Policy 2020: Research and Development" On 14th and 15th, February, 2023 sponsored by Savitribai Phule Pune University, Pune

#### About Workshop:

Sanjivani Arts Commerce and Science College, Kopargaon. had organized a Two days National Workshop on "Implementation of National Education Policy 2020: Research and Development" on 14th and 15th Feb 2023 sponsored by Savitribai Phule Pune University, Pune.

More than 50 participants from other colleges, universities and states attended the workshop. Total 9 sessions were organized in this workshop.

#### Day 1

The function was inaugurated in the gracious presence of Respected Dr. K. C. Mohite, Principal, C. T. Bora College, Shirur, Respected Dr. Bhujang Bobade, Knowlegde resource centre, Research for Resurgence Foundation, Nagpur, Mr. Vinod Pande, Sanghatak, Bhartiya Sikshan Mandal, Nagpur, Hon. Shri Amit dada Kolhe, Managing Trustee, SGOI, Kopargaon, Dr. A.G. Thakur, Principal Sanjivani Engineering College, Kopargaon and Principals of Sanjivani College.