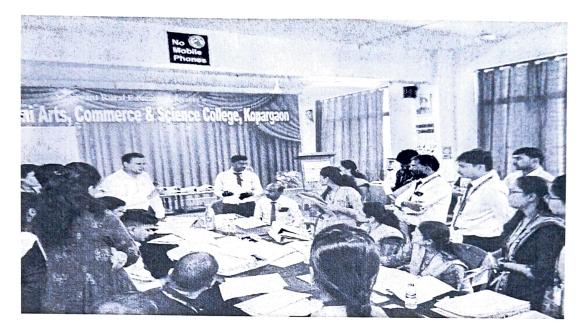

#### **One Day ISO Training Program**

Sanjivani Arts, Commerce and Science College, Kopargaon conducted a One Day ISO Training program on 3<sup>rd</sup> November 2022 for the teaching and non-teaching faculties of the Sanjivani ACS College, Kopargaon. Following are the details of the training program.

ISO Training program was start at 10:00 AM The ISO training, led Mr. Rahul Diwan Sir, it was a comprehensive training program of ISO. Mr. Rahul Diwan sir adeptly covered ISO standards, EOMS policy and other important things related to ISO, focusing on ISO 21001: 2018. The training spanned one day, offering participants an in-depth understanding of the ISO frameworks and their practical implementation.

Faculties gained valuable insights into systems aligned with ISO standards. The training not only enhanced the participants' knowledge but also equipped them with practical tools for implementing and maintaining ISO-compliant systems. Mr. Diawan sir real-world examples and case studies enriched the learning experience, fostering a deeper understanding of the application of ISO standards in diverse organizational contexts.

Overall, the ISO training conducted by Mr. Rahul Diwan proved to be a highly valuable and empowering experience.

**Summary of the Training Program:** 

Date: 03/11/2022

Time: 10:00 am to 5:pm

Place: Sanjivani ACS College, Kopargaon