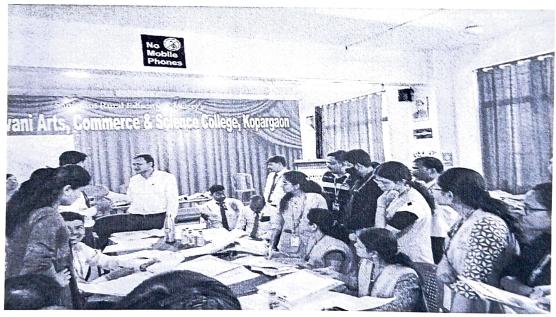

#### **One Day ISO Training Program**

Sanjivani Arts, Commerce and Science College, Kopargaon conducted a One Day ISO Training program on 3<sup>rd</sup> November 2022 for the teaching and non-teaching faculties of the Sanjivani ACS College, Kopargaon. Following are the details of the training program.

ISO Training program was start at 10:00 AM The ISO training, led Mr. Rahul Diwan Sir, it was a comprehensive training program of ISO. Mr. Rahul Diwan sir adeptly covered ISO standards, EOMS policy and other important things related to ISO, focusing on ISO 21001: 2018. The training spanned one day, offering participants an in-depth understanding of the ISO frameworks and their practical implementation.

Faculties gained valuable insights into systems aligned with ISO standards. The training not only enhanced the participants' knowledge but also equipped them with practical tools for implementing and maintaining ISO-compliant systems. Mr. Diawan sir real-world examples and case studies enriched the learning experience, fostering a deeper understanding of the application of ISO standards in diverse organizational contexts.

Overall, the ISO training conducted by Mr. Rahul Diwan proved to be a highly valuable and empowering experience.

**Summary of the Training Program:** 

Date: 03/11/2022

Time: 10:00 am to 5:pm

Place: Sanjivani ACS College, Kopargaon