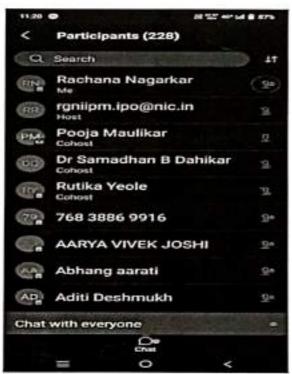

### About Workshop:

An online workshop was conducted on "Intellectual Property Rights- Patent and Design Filing" on February 17, 2023. The programme was scheduled from 11.00AM to 12.00PM. The resource person for the workshop was Mrs. Pooja Maulikar, Examiner of Patents and Design (RGNIIPM). Around 228 participants were present for the workshop. Participants were from various other institutes also registered for the workshop.