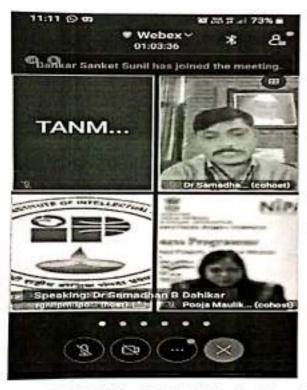

### About Workshop:

An online workshop was conducted on "Intellectual Property Rights- Patent and Design Filing" on February 17, 2023. The programme was scheduled from 11.00AM to 12.00PM. The resource person for the workshop was Mrs. Pooja Maulikar, Examiner of Patents and Design (RGNIIPM). Around 228 participants were present for the workshop. Participants were from various other institutes also registered for the workshop.

An introductory speech was delivered by Dr. S. B. Dahikar, Principal of Sanjivani Arts, Commerce and Science College, Kopargaon. He gave an introduction about the College to the participants joined from different institutes and cities.

Later Mrs. Pooja Maulikar delivered her lecture on the topic "Intellectual Property Rights- Patent and Design Filing". Mrs. Pooja further answered the queries of the participants.

Ms. Rachana Nagarkar concluded the programme by giving a vote of thanks.